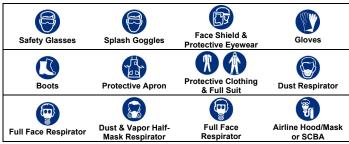

|  |
| F | (EV)    | THE STATE OF THE S |  |





#### OTHER STANDARD ABBREVIATIONS:

| Carc    | Carcinogenic                                               |  |  |  |
|---------|------------------------------------------------------------|--|--|--|
| Irrit   | Irritant                                                   |  |  |  |
| NA      | Not Available                                              |  |  |  |
| NR      | No Results                                                 |  |  |  |
| ND      | Not Determined                                             |  |  |  |
| NE      | Not Established                                            |  |  |  |
| NF      | Not Found                                                  |  |  |  |
| SCBA    | SCBA   Self-Contained Breathing Apparatus                  |  |  |  |
| Sens    | Sensitizatio