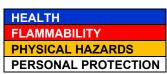

Page 1 of 8 SDS-0008

Prepared to OSHA, ACC, ANSI, NOHSC, WHMIS, GHS & EU Standards

SDS Revision: 3.2

SDS Revision Date: 10/25/2024

|     |                                         | 1. PRODUCT & COMPANY IDENTIFICATION                                                                                                                                                                                                                                                                                                                                                                                                                                                                                                                                                                                                                                                                                                                                                                                                                                                                                                                                                                                                                                                                                                                                                                                                                                                                                                                                                                                                      |  |  |  |  |  |  |
|-----|-----------------------------------------|------------------------------------------------------------------------------------------------------------------------------------------------------------------------------------------------------------------------------------------------------------------------------------------------------------------------------------------------------------------------------------------------------------------------------------------------------------------------------------------------------------------------------------------------------------------------------------------------------------------------------------------------------------------------------------------------------------------------------------------------------------------------------------------------------------------------------------------------------------------------------------------------------------------------------------------------------------------------------------------------------------------------------------------------------------------------------------------------------------------------------------------------------------------------------------------------------------------------------------------------------------------------------------------------------------------------------------------------------------------------------------------------------------------------------------------|--|--|--|--|--|--|
| 1.1 | Product Name:                           | COR-MET® NICKEL BASE TOOL & DIE ELECTRODES                                                                                                                                                                                                                                                                                                                                                                                                                                                                                                                                                                                                                                                                                                                                                                                                                                                                                                                                                                                                                                                                                                                                                                                                                                                                                                                                                                                               |  |  |  |  |  |  |
| 1.2 | Chemical Name:                          | Nickel Base Alloy                                                                                                                                                                                                                                                                                                                                                                                                                                                                                                                                                                                                                                                                                                                                                                                                                                                                                                                                                                                                                                                                                                                                                                                                                                                                                                                                                                                                                        |  |  |  |  |  |  |
| 1.3 | Synonyms:                               | Nickel Base Tool and Die Electrodes                                                                                                                                                                                                                                                                                                                                                                                                                                                                                                                                                                                                                                                                                                                                                                                                                                                                                                                                                                                                                                                                                                                                                                                                                                                                                                                                                                                                      |  |  |  |  |  |  |
| 1.4 | Trade Names:                            | F110, F111, F112, F114                                                                                                                                                                                                                                                                                                                                                                                                                                                                                                                                                                                                                                                                                                                                                                                                                                                                                                                                                                                                                                                                                                                                                                                                                                                                                                                                                                                                                   |  |  |  |  |  |  |
| 1.5 | Product Use:                            | Welding Electrodes                                                                                                                                                                                                                                                                                                                                                                                                                                                                                                                                                                                                                                                                                                                                                                                                                                                                                                                                                                                                                                                                                                                                                                                                                                                                                                                                                                                                                       |  |  |  |  |  |  |
| 1.6 | Distributor's Name:                     | Cor-Met <sup>®</sup> , Inc.                                                                                                                                                                                                                                                                                                                                                                                                                                                                                                                                                                                                                                                                                                                                                                                                                                                                                                                                                                                                                                                                                                                                                                                                                                                                                                                                                                                                              |  |  |  |  |  |  |
| 1.7 | Distributor's Address:                  | 12500 Grand River Road, Brighton, MI 48116                                                                                                                                                                                                                                                                                                                                                                                                                                                                                                                                                                                                                                                                                                                                                                                                                                                                                                                                                                                                                                                                                                                                                                                                                                                                                                                                                                                               |  |  |  |  |  |  |
| 1.8 | Emergency Phone:                        | COR-MET: +1 (800) 848-2719                                                                                                                                                                                                                                                                                                                                                                                                                                                                                                                                                                                                                                                                                                                                                                                                                                                                                                                                                                                                                                                                                                                                                                                                                                                                                                                                                                                                               |  |  |  |  |  |  |
| 1.9 | Business Phone / Fax:                   | Tel: +1 (810) 227-3251 // Fax: +1 (810) 227-9266                                                                                                                                                                                                                                                                                                                                                                                                                                                                                                                                                                                                                                                                                                                                                                                                                                                                                                                                                                                                                                                                                                                                                                                                                                                                                                                                                                                         |  |  |  |  |  |  |
|     |                                         | (0.0) 12. 020. // 13. (0.0) 12. 0200                                                                                                                                                                                                                                                                                                                                                                                                                                                                                                                                                                                                                                                                                                                                                                                                                                                                                                                                                                                                                                                                                                                                                                                                                                                                                                                                                                                                     |  |  |  |  |  |  |
|     |                                         | 2. HAZARDS IDENTIFICATION                                                                                                                                                                                                                                                                                                                                                                                                                                                                                                                                                                                                                                                                                                                                                                                                                                                                                                                                                                                                                                                                                                                                                                                                                                                                                                                                                                                                                |  |  |  |  |  |  |
| 2.1 | Hazard Identification:  Label Elements: | Prepared in accordance with UN Globally Harmonized standards. Intended to comply with OSHA 29 CFR 1910.1200. Canadian WHMIS and Australian Work Health and Safety standards.  DANGER! MAY CAUSE CANCER. MAY CAUSE DAMAGE TO ORGANS (LUNGS) THROUGH PROLONGED OR REPEATED EXPOSURE. CAUSES SERIOUS EYE IRRITATION. MAY CAUSE RESPIRATORY IRRITATION. Classification: Carc. 1A; STOT RE 2; Eye Irrit. 2; STOT SE 3                                                                                                                                                                                                                                                                                                                                                                                                                                                                                                                                                                                                                                                                                                                                                                                                                                                                                                                                                                                                                         |  |  |  |  |  |  |
|     |                                         | Hazard Statements (H): H350 – May cause cancer. H319 – Causes serious eye irritation. H335 – May cause respiratory irritation. H372 – Causes damage to organs (lungs) through prolonged or repeated exposure.  Precautionary Statements (P): P203 - Obtain, read and follow instructions before use. P260 – Do not breathe dust/fume. P264 – Wash hands and exposed skin areas with soap and warm water thoroughly after handling. P270 – Do not eat, drink or smoke when using this product. P271 – Use only outdoors or in a well-ventilated area. P280 – Wear protective gloves/protective clothing/eye protection/face protection. P304+P340 – IF INHALED: Remove person to fresh air and keep comfortable for breathing. P305+P351+P338 – IF IN EYES: Rinse cautiously with water for several minutes. Remove contact lenses, if present and easy to do. Continue rinsing. P318 – If exposed or concerned, get medical advice. P319 – Get medical help if you feel unwell. P337+P317 – If eye irritation persists: Get medical help. P405 – Store locked up. P501 – Dispose of contents and container to a licensed treatment, storage or disposal facility (TSDF).                                                                                                                                                                                                                                                                 |  |  |  |  |  |  |
| 2.3 | Other Warnings:                         | WARNING: Electric shock from welding equipment or electrodes may be fatal. The welding process uses electrical circuits that sustain a welding arc between the electrode and the base plate. The welding arc converts the electrical energy into a localized, concentrated heat source. The tremendously high temperatures of the arc cause the welding continuous wire and rod electrode (or filler metal, when used as such) to decompose. Electric arc working may create one or more health hazards. Hot metal spatter and heat from electric arcs, welding flames or the thermal spray process may cause burns to the hands and body or may cause fire if it comes into contact with combustible materials. UV, IR and light radiation from an electric arc may cause damage to unprotected eyes. Wear suitable protective equipment. Fumes and gases generated during the welding process can be harmful to your health and noise generated during welding can damage hearing. See also American National Standard Z-49.1, "Safety in Welding, Cutting and Allied Processes" published by the American Welding Society for additional safety precautions and hazard warnings.  WARNING! This product can expose you to chemicals including Hexavalent Chromium, Nickel, Cobalt, and Vanadium, which are known to the State of California to cause cancer or reproductive harm. For more information, go to www.P65Warnings.ca.gov. |  |  |  |  |  |  |